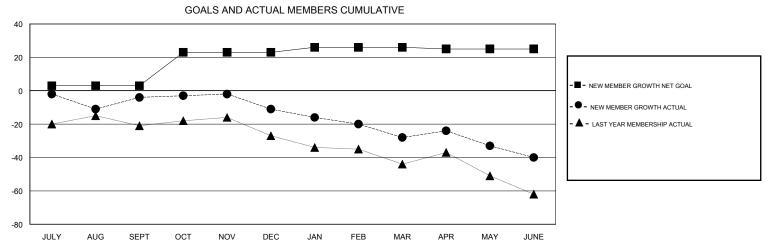

## MONTHLY MEMBERSHIP PROGRESS REPORT

District 14 F

Results as of: 6/30/2017

**OPEN GMT CA** Clubs Members RESULTS FOR 2016-2017 RESULTS FOR 2016-2017 NEW CLUB GOAL NEW CLUBS DROPPED CLUBS NEW MEMBER GROWTH NEW MEMBER DROPPED QUARTER QUARTER NET GOAL (not reinstated GROWTH ACTUAL (not MEMBERS ACTUAL or transfers) reinstated or transfers) (including transfers) 0 0 3 17 21 JULY/AUG/SEPT JULY/AUG/SEPT 0 0 20 21 28 OCT/NOV/DEC OCT/NOV/DEC 0 0 0 3 23 40 JAN/FEB/MAR JAN/FEB/MAR 0 0 0 47 APR/MAY/JUNE APR/MAY/JUNE -1 35