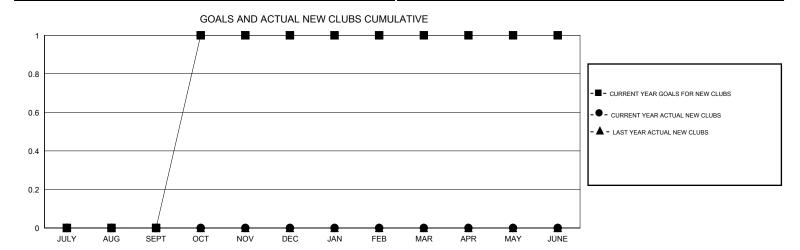

## MONTHLY MEMBERSHIP PROGRESS REPORT

District 14 F

Results as of: 6/30/2017

**OPEN GMT CA** Clubs Members RESULTS FOR 2016-2017 RESULTS FOR 2016-2017 NEW CLUB GOAL NEW CLUBS DROPPED CLUBS NEW MEMBER GROWTH NEW MEMBER DROPPED QUARTER QUARTER NET GOAL (not reinstated GROWTH ACTUAL (not MEMBERS ACTUAL or transfers) reinstated or transfers) (including transfers) 0 0 3 17 21 JULY/AUG/SEPT JULY/AUG/SEPT 0 0 20 21 28 OCT/NOV/DEC OCT/NOV/DEC 0 0 0 3 23 40 JAN/FEB/MAR JAN/FEB/MAR 0 0 0 47 APR/MAY/JUNE APR/MAY/JUNE -1 35